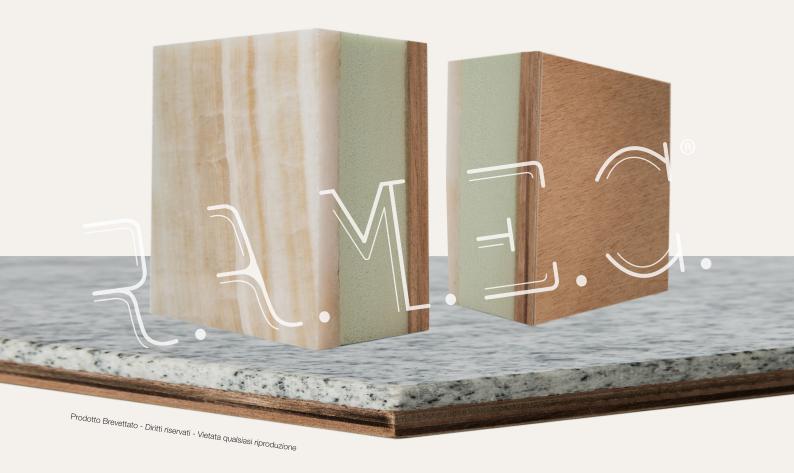

## WOODSTONE

Woodstone is a patented coupling system between highquality materials such as granite, marble, onyx, quartz or any other natural stone, 6 mm thick, and a multilayer Okoumè panel. It allows to simultaneously enjoy the beauty of two different components, stone and wood, but maintaining a high physical and mechanical performance in a single product.

The study and development of this product was then concentrated in finding an unique solution, that would allow to acoustically and thermally insulate also two dif-

ferent rooms through the use of one and only panel but always with high-quality finishes. It has therefore been enriched by a central core composed of special closed cell, cross-linked, Freon-free, no-hygroscopic and fire retardant foam. This product is, therefore, suitable to create walls, partitions or other like that.

The glue used in the assembly process of the materials is of our own invention, certified, solvents-free, with no-VOC emissions and with technology that follows the nautical regulations.