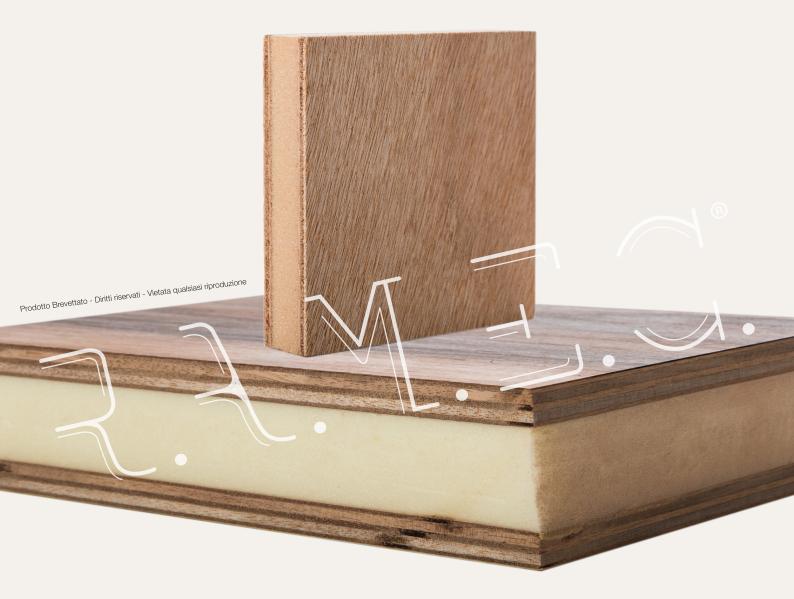

## **ULTRALIGHT PANEL**

Ultralight panel is a lightweight sandwich panel composed of Okoumè multilayer or birch or marine Mdf wood faces and closed-cell foam core.

These components make this panel the ideal solution for all those situations where higher is the request for dampness resistance, dimensional stability and a good heat insulation. All qualities that are indispensable for the realizing of nautical bulkheads and furniture or divisional

walls. Depending on the thickness required by the designer it is also possible to equip the panel with approved raceways for the passage of cables and/or pipes. The glue used in the assembly process of the materials is of our own invention, certified, solvent-free, with no VOC emissions and with technology that follows the nautical regulations.