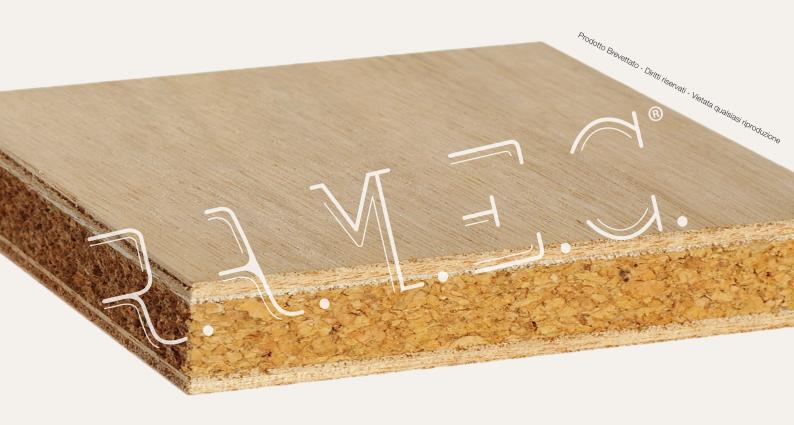

## SUPERLIGHT PANEL

Superlight panel is a sandwich lightweight panel, composed of faces in multilayer Okoumè and a high-density cork core.

Thanks to the technical characteristics of the materials of which it is composed, this panel provides a good acoustic and heat insulation and a high weights reduction. It is therefore ideal for the realization of open spaces, marine bulkheads, parts of furniture, partition walls in general.

The glue used in the assembly process of the materials is of our own invention, certified, solvent-free, with no VOC emissions and with technology that follows the nautical regulations.