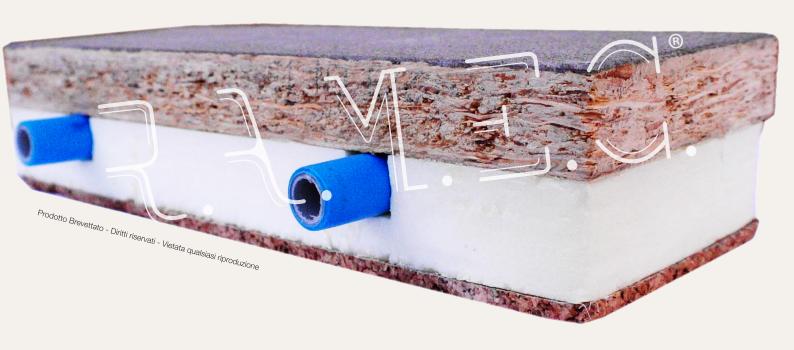

## SEPT FLOOR

It is a dry, patented and floating floor heating system with high-performances, composed of:

- 1) Stratified "Ra" panel of 22 mm in thickness, combined with copper fibres, and coated by a special patented cement
- 2) Isosept closed-cell foam panel, rabbeted on the four sides and grooves in order to contain multilayer polyethylene pipe of 17x2 cm

3) Isoacustic sheet of 10mm in thickness or super-compressed cork.

The presence of copper, combined with the particular type of wood, allows an uniform heat accumulation which is then propagated all over the panel, allowing so to obtain a high energy saving.