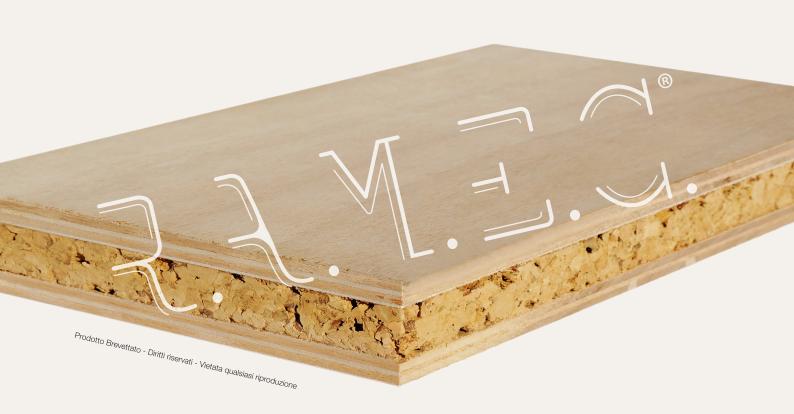

## MULTILIGHT PANEL

Multilight panel is a sandwich lightweight panel, composed of Okoumè multilayer or birch or poplar skins, with high physical and mechanical performance and compressed cork core, at high or medium density, to ensure a good acoustic and heat insulation at a low specific weight. It is ideal for commercial and residential realizations, open spaces or for nautical use.

The thickness of the components may vary depending on the needs of designers.

The standard size of the panel is of 250 x 122 cm.