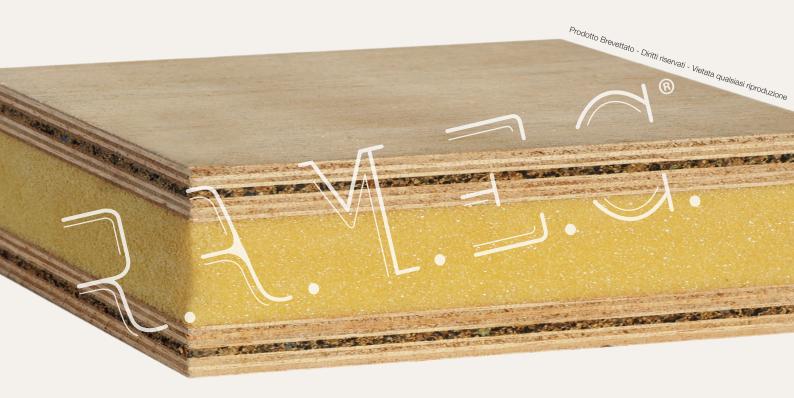

## ISOLIGHT PANEL

Isolight Panel is a lightweight sandwich panel made of Okoumè multilayer faces and high density gummed cork, and core of closed cell foam that ensures a high heat and acoustic insulation, but with low specific weight.

Due to its high physical/mechanical performances and low weight, this panel finds its ideal use in the production of open spaces, nautical-bearing bulkheads, engine bulkheads, partitions and furniture in general. The glue used in

the assembly process of the materials is of our own invention, certified, solvent-free, with no VOC emissions and with technology that follows the nautical regulations.

Depending on the thickness required by the designer it is also possible to equip the panel with approved raceways for the passage of cables and/or pipes.